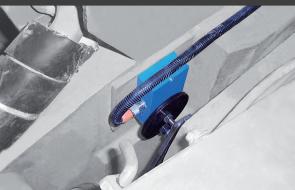

This sensor installed on the machine allows the display of the weight when the arm enters its intervention area during lifting.

Controlling that the tool is always closed during weighing ensures that any human errors during loading are eliminated.