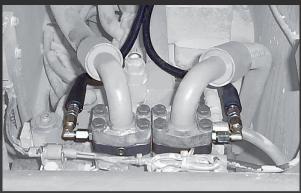

## LOAD SENSORS TO DETERMINE THE LIFTING PRESSURE

The load sensors are inserted, by means of special fittings, into the hydraulic pipes that carry the oil to the lifting cylinders in order to measure the pressures involved during the variation of loads and movement.