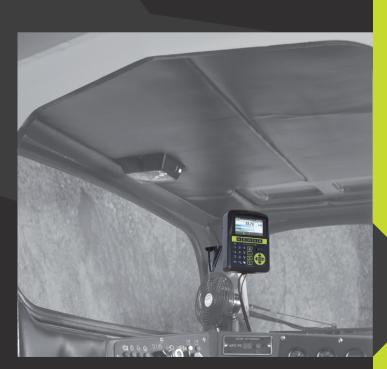

## WEIGHING AND LOADING DATA MANAGEMENT DEVICE INSTALLED ON BOARD

The Device is perfectly positioned in the cabin to give you the best view of its display and operability in choosing the data you want to enter before starting the load. Its swivel mount allows you to direct the Device as you wish.