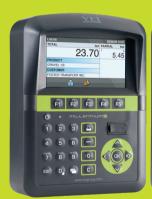

## WEIGHING AND LOADING DATA MANAGEMENT DEVICE INSTALLED ON BOARD

The Device is perfectly positioned in the cabin to give you the best view of its display and operability in choosing the data you want to enter before starting the load. Its swivel mount allows you to direct the Device as you wish.