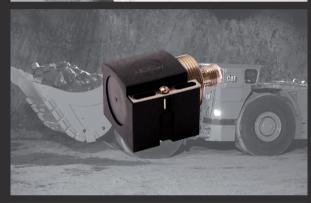

## LOAD SENSORS TO DETERMINE THE LIFTING PRESSURE

The load sensors are inserted, by means of special fittings, into the hydraulic pipes that carry the oil to the lifting cylinders in order to measure the pressures involved during the variation of loads and movement.