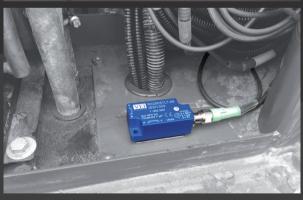

### TOOL CLOSED CONFIRMATION SENSOR

Controlling that the tool is always closed during weighing ensures that any human errors during loading are eliminated.