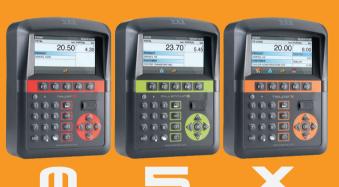

#### **INCLINATION SENSOR**

The tilt sensor in its small dimensions allows the instrument not to display the weight when the machine exceeds the preset inclination.

| specifications            | M          | 5          | X          |
|---------------------------|------------|------------|------------|
| power supply              | 9÷36Vdc    | 9÷36Vdc    | 9÷36Vdc    |
| working temperature       | -40÷+80°C  | -40÷+80°C  | -40÷+80°C  |
| shocks                    | 40G        | 40G        | 40G        |
| device/sensors protection | IP54/IP67  | IP54/IP67  | IP54/IP67  |
| size                      | 140x204x67 | 140x204x67 | 140x204x67 |
| display                   | HD color   | HD color   | HD color   |
| maximum capacity (kg)     | 6000       |            |            |
| measurement error         | 1%         | 1%         |            |
|                           | 1 /0       |            |            |

| data management                    | M   | 5            | X            |
|------------------------------------|-----|--------------|--------------|
| production monitoring (products)   | 20  | 30           | 300          |
| recipes/blending management        | 5   | 5            | 150          |
| multi-tasking (simultaneous loads) | 5   | 10           | 25           |
| loadout full data management       |     | very small   | large        |
| job orders reception               |     |              | yes          |
| cloud connection                   | USB | USB-wireless | USB-wireless |
| loading file download (.csv)       | yes | yes          | yes          |