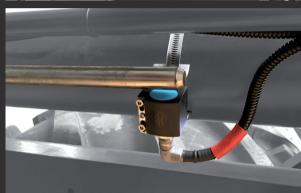

#### **SENSOR FOR WEIGHT DISPLAY**

This sensor installed on the machine allows the display of the weight when the arm enters its intervention area during lifting.