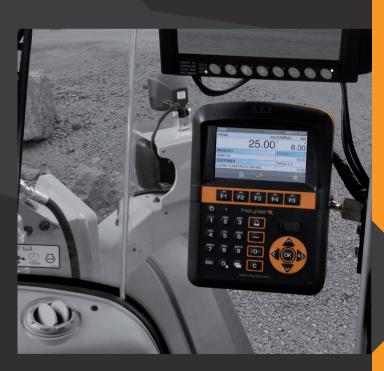

# WEIGHING AND LOADING DATA MANAGEMENT DEVICE

The Device is perfectly positioned in the cabin to give you the best view of its display and operability in choosing the data you want to enter before starting the load. Its swivel mount allows you to direct the Device as you wish.

**INSTALLED ON BOARD** 