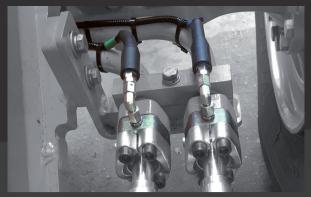

## LOAD SENSORS TO DETERMINE THE LIFTING PRESSURE

The load sensors are inserted, by means of special fittings, into the hydraulic pipes that carry the oil to the lifting cylinders in order to measure the pressures involved during the variation of loads and movement.