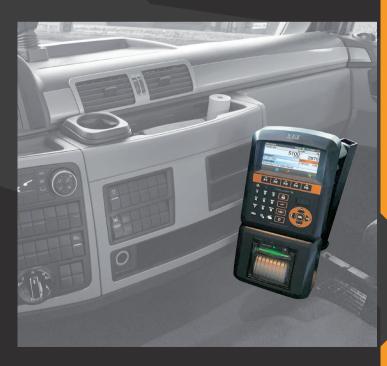

## WEIGHING AND MANAGEMENT TOOL OF LOADING DATA ASSEMBLED ON BOARD

The tool is perfectly positioned in the cab to give you the best view of its display and operativity when choosing the data you want to enter before you start loading. Its rotating support allows you to orientate it as you wish. Alternatively, it can be positioned outside, near the skip lifting controls, inserted inside a steel container to guarantee impermeability and protection against knocks.

## **REMOTE BUTTON**

A remote button is installed in a suitable position of each truck for the operator's convenience who can use it to confirm weighing in any lifting position.

| specifications                         |                                   |
|----------------------------------------|-----------------------------------|
| power supply                           | 9÷36Vdc                           |
| working temperature                    | -40÷+80°C                         |
| impact resistance                      | 40G                               |
| device and sensors level of protection | IP54/IP67                         |
| F + f + ii + i + i + i + i             |                                   |
| dimensions (width x depth x height)    | 150x68x204                        |
| display                                | 150x68x204<br>——————<br>HD colour |
|                                        |                                   |
| display                                | HD colour                         |