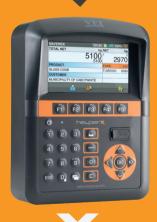

## **REMOTE BUTTON**

A remote button is installed in a suitable position of each truck for the operator's convenience who can use it to confirm weighing in any lifting position.

| specifications                         |                                   |
|----------------------------------------|-----------------------------------|
| power supply                           | 9÷36Vdc                           |
| working temperature                    | -40÷+80°C                         |
| impact resistance                      | 40G                               |
| device and sensors level of protection | IP54/IP67                         |
| F + f + ii + i + i + i + i             |                                   |
| dimensions (width x depth x height)    | 150x68x204                        |
| display                                | 150x68x204<br>——————<br>HD colour |
|                                        |                                   |
| display                                | HD colour                         |

| data management              | X            |
|------------------------------|--------------|
| products                     | 300          |
| customers                    | 1200         |
| destinations                 | 1000         |
| no. of bell type containers  | 1200         |
| work orders received         | yes          |
| cloud connection             | USB-wireless |
| download loading file (.csv) | yes          |