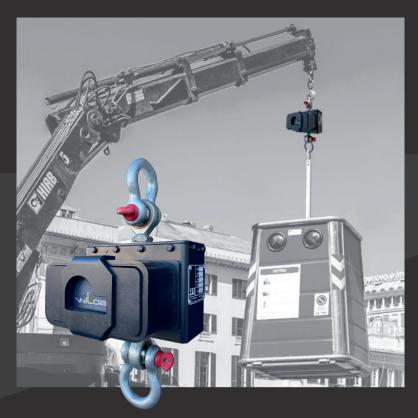

## **CRANE SX WEIGHING MODULE**

Each crane mounts the CRANE SX weighing module allowing detection of the total weight raised.

Engineered with maximum flexibility of use, CRANE SX uses a robust load cell and the capacity to withstand a dynamic load of I500 kg max f o r your movement. The weight detected is sent via wireless to the tool installed in the cab by means of Wiload, a latest generation radio module.

With Wiload, the CRANE SX weighing module installed in each crane sends the weight to the tool installed in the cab and connected to a Wlink that receives the weight from the respective Wiload installed in the weighing module.