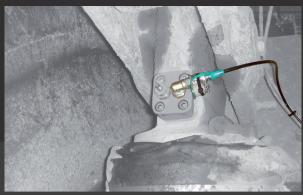

## LOAD SENSORS TO DETERMINE THE SUSPENSIONS PRESSURE

The load sensors are inserted, by means of special fittings, on each suspension of the dumper to measure the pressures involved during the variation of loads and movement.