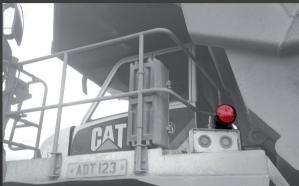

## EXTERNAL LIGHT FOR MAXIMUM CAPACITY WARNING

This LED light is installed outside the cabin to alert the loading machine when the maximum capacity is about to be reached. With an intermittent flashing which increases when the set threshold is approaching, it proves to be useful for the load phases where compliance with the capacity of the vehicle represents a decrease in maintenance costs. Up to 3 lights can be installed to compensate for the different loading positions that the machine can take, right, left or back.