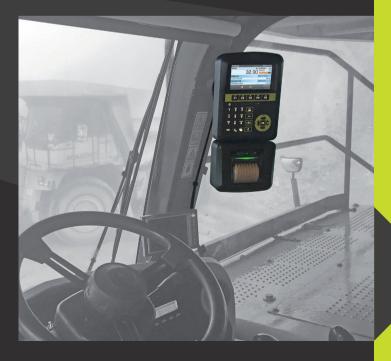

## WEIGHING AND LOADING DATA MANAGEMENT DEVICE INSTALLED ON BOARD

The Device is perfectly positioned in the cabin to give you the best view of its display and operability in choosing the data you want to enter before starting the load. Its swivel mount allows you to direct the Device as you wish.