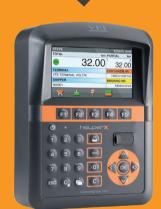

## WEIGHING AND LOADING DATA MANAGEMENT DEVICE INSTALLED ON BOARD

The Device is perfectly positioned in the cabin to give you the best view of its display and operability in choosing the data you want to enter before starting the load. Its swivel mount allows you to direct the Device as you wish.

The tilt sensor in its small dimensions allows the instrument not to display the weight when the mast exceeds the preset inclination.

| specifications            | $\mathbf{X}$                                       |
|---------------------------|----------------------------------------------------|
| power supply              | 9÷36Vdc                                            |
| working temperature       | -40÷+80°C                                          |
| shocks                    | 40G                                                |
| device/sensors protection | IP54/IP67                                          |
|                           |                                                    |
| size                      | 140x204x67                                         |
| display                   | 140x204x67<br>———————————————————————————————————— |
|                           |                                                    |
| display                   |                                                    |