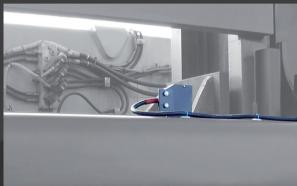

This sensor installed on the machine allows the display of the weight when the arm enters its intervention area during lifting. Compliant with the SOLAS directive, the system can be extended with two sensors to be able to manage non-standard containers, thus being able to weigh with the boom higher.

The tilt sensor in its small dimensions allows the instrument not to display the weight when the mast exceeds the preset inclination.

| specifications            | $\mathbf{X}$                                       |
|---------------------------|----------------------------------------------------|
| power supply              | 9÷36Vdc                                            |
| working temperature       | -40÷+80°C                                          |
| shocks                    | 40G                                                |
| device/sensors protection | IP54/IP67                                          |
|                           |                                                    |
| size                      | 140x204x67                                         |
| display                   | 140x204x67<br>———————————————————————————————————— |
|                           |                                                    |
| display                   |                                                    |