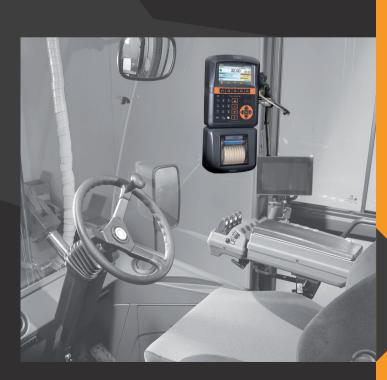

## WEIGHING AND LOADING DATA MANAGEMENT DEVICE INSTALLED ON BOARD

The Device is perfectly positioned in the cabin to give you the best view of its display and operability in choosing the data you want to enter before starting the load. Its swivel mount allows you to direct the Device as you wish.