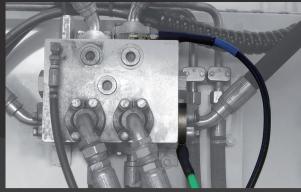

## LOAD SENSORS TO DETERMINE THE LIFTING PRESSURE

The load sensors are inserted, by means of special fittings, into the hydraulic pipes that carry the oil to the lifting cylinders in order to measure the pressures involved during the variation of loads and movement.