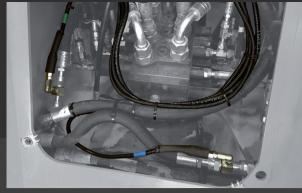

## LOAD SENSORS TO DETERMINE THE LIFTING PRESSURE

The load sensors are inserted, by means of special fittings, into the hydraulic pipes that carry the oil to the lifting cylinders in order to measure the pressures involved during the variation of loads and movement.