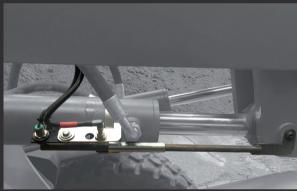

This sensor installed on the machine allows the display of the weight when the arm enters its intervention area during lifting.

Controlling that the tool is always closed during weighing ensures that any human errors during loading are eliminated.

## **INCLINATION SENSOR**

The tilt sensor in its small dimensions allows the instrument not to display the weight when the machine exceeds the preset inclination.

| specifications            |            |            | X          |
|---------------------------|------------|------------|------------|
| power supply              | 9÷36Vdc    | 9÷36Vdc    | 9÷36Vdc    |
| working temperature       | -40÷+80°C  | -40÷+80°C  | -40÷+80°C  |
| shocks                    | 40G        | 40G        | 40G        |
| device/sensors protection | IP54/IP67  | IP54/IP67  | IP54/IP67  |
| size                      | 140x204x67 | 140x204x67 | 140x204x67 |
| display                   | HD color   | HD color   | HD color   |
| maximum capacity (kg)     | 6000       |            |            |
| measurement error         | 1%         | 1%         | 1%         |
| legal for trade           |            | yes        | yes        |