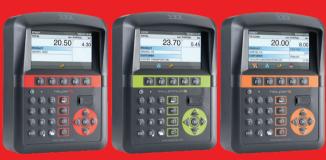

## **INCLINATION SENSOR**

The tilt sensor in its small dimensions allows the instrument not to display the weight when the machine exceeds the preset inclination.

| specifications            |            |            | X          |
|---------------------------|------------|------------|------------|
| power supply              | 9÷36Vdc    | 9÷36Vdc    | 9÷36Vdc    |
| working temperature       | -40÷+80°C  | -40÷+80°C  | -40÷+80°C  |
| shocks                    | 40G        | 40G        | 40G        |
| device/sensors protection | IP54/IP67  | IP54/IP67  | IP54/IP67  |
| size                      | 140x204x67 | 140x204x67 | 140x204x67 |
| display                   | HD color   | HD color   | HD color   |
| maximum capacity (kg)     | 6000       |            |            |
| measurement error         | 1%         | 1%         | 1%         |
| legal for trade           |            | yes        | yes        |

| data management                           |      | _5_          | X            |
|-------------------------------------------|------|--------------|--------------|
| production monitoring (products)          | 20   | 30           | 300          |
| recipes/blending management               | 5    | 5            | 150          |
| multi-tasking (simultaneous loads)        | 5    | 10           | 25           |
| loadout full data management              |      | very small   | large        |
| job orders reception                      |      |              | yes          |
| cloud connection                          | USB  | USB-wireless | USB-wireless |
| loading file download (.csv)              | yes  | yes          | yes          |
| *aaa pradusta dataahaat far aamalata data | ile. |              |              |