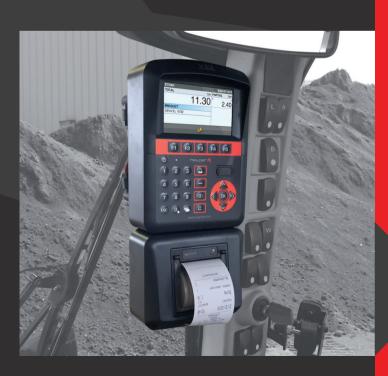

## WEIGHING AND LOADING DATA MANAGEMENT DEVICE INSTALLED ON BOARD

The Device is perfectly positioned in the cabin to give you the best view of its display and operability in choosing the data you want to enter before starting the load. Its swivel mount allows you to direct the Device as you wish.